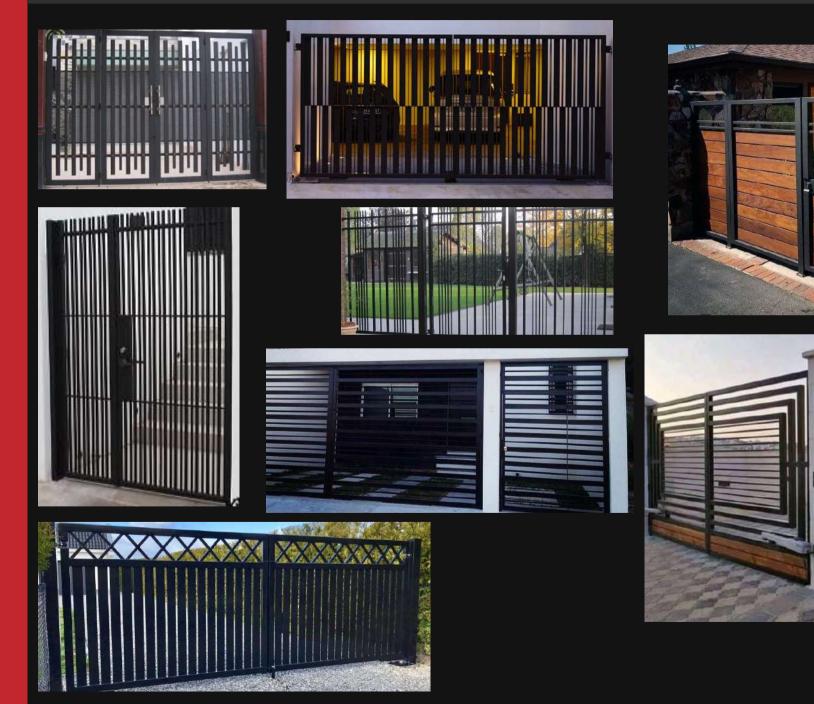

### MAIN GATE – (ARTFUL)

100

#### MAIN GATE – (MODEST)

#### MAIN GATE – (ORNATE)