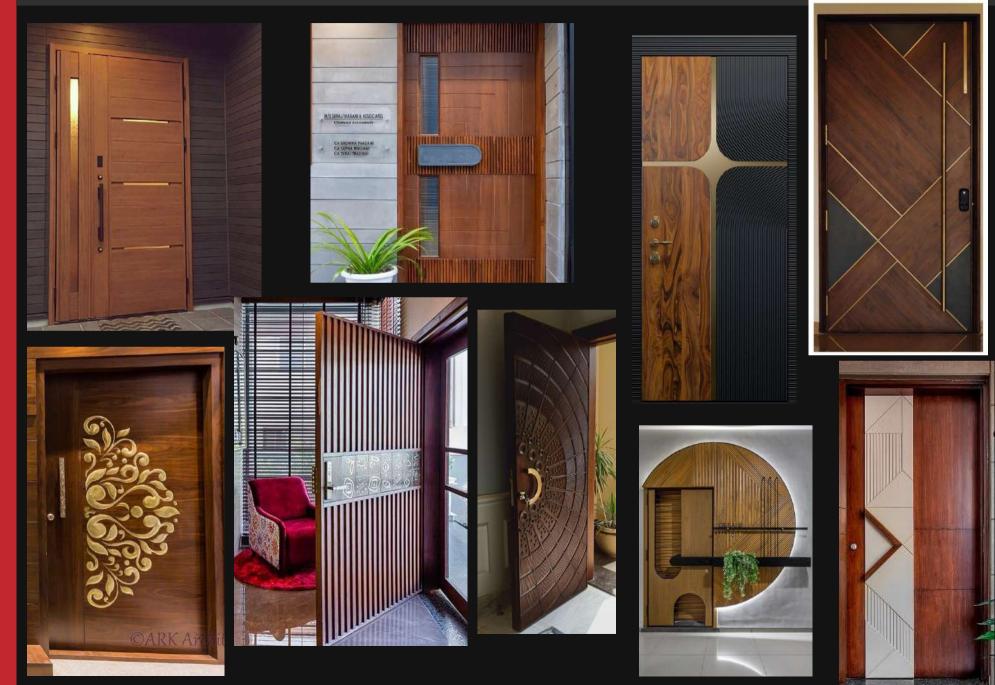

#### WINDOWS GRILLS – (ORNATE)















## RAILING BALCONY – (ARTFUL)

















#### RAILINGS BALCONY-(MODEST)















#### RAILINGS BALCONY-(ORNATE)























# RAILINGS STAIRCASE - (ARTFUL)













-



# RAILINGS STAIRCASE - (MODEST)



# **RAILINGS STAIRCASE –** (ORNATE)



#### **PARTITIONS – (ARTFUL)**



#### PARTITIONS - (MODEST)



#### PARTITIONS - (ORNATE)



### MAIN GATE – (ARTFUL)



100

#### MAIN GATE – (MODEST)















#### MAIN GATE – (ORNATE)



# OTS – (ARTFUL)













# OTS – (MODEST)



#### **TERRACE SAFETY DOOR**



#### TANK ROOM







#### CYLINDER SAFETY DOOR







#### OTS – (ORNATE)



#### SUMP COVERS



# MAIN DOOR

#### MAIN DOOR - (ARTFUL)



#### MAIN DOOR – (MODEST)



#### MAIN DOOR – (ORNATE)



## FALSE CIELING

#### FALSE CIELING - (BASIC)

























#### FALSE CIELING - (MODEST)





















#### FALSE CIELING - (ORNATE)



# POOJA ROOM DOOR

## POOJA ROOM DOOR – (ARTFUL)



#### POOJA ROOM DOOR – (MODEST)



#### POOJA ROOM DOOR – (ORNATE)



# PAINT PATTERN, TEXTURE PAINT EXTERIOR, POLISH FINISH

#### PAINT PATTERN – (ARTFUL)



### PAINT PATTERN – (MODEST)





### PAINT PATTERN – (ORNATE)



#### **EXTERIOR TEXTURE PAINT**



#### POLISH FINISH

#### **PU MATT**



#### POLYCOAT



#### **PU GLOSSY**



#### MELAMINE POLISH