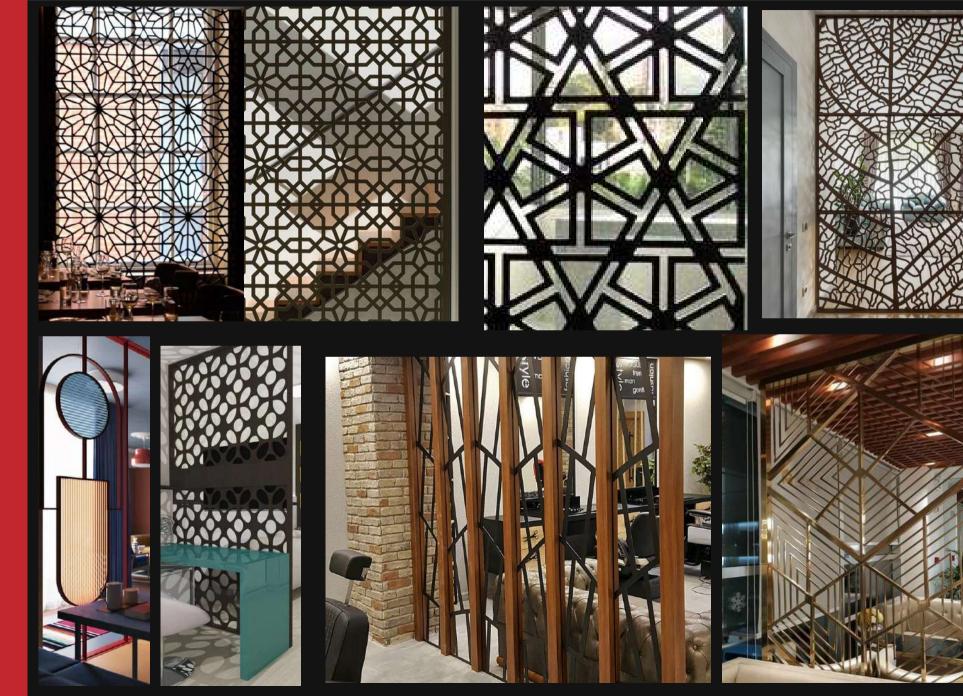

#### **PARTITIONS – (ARTFUL)**

#### PARTITIONS - (MODEST)

#### PARTITIONS - (ORNATE)