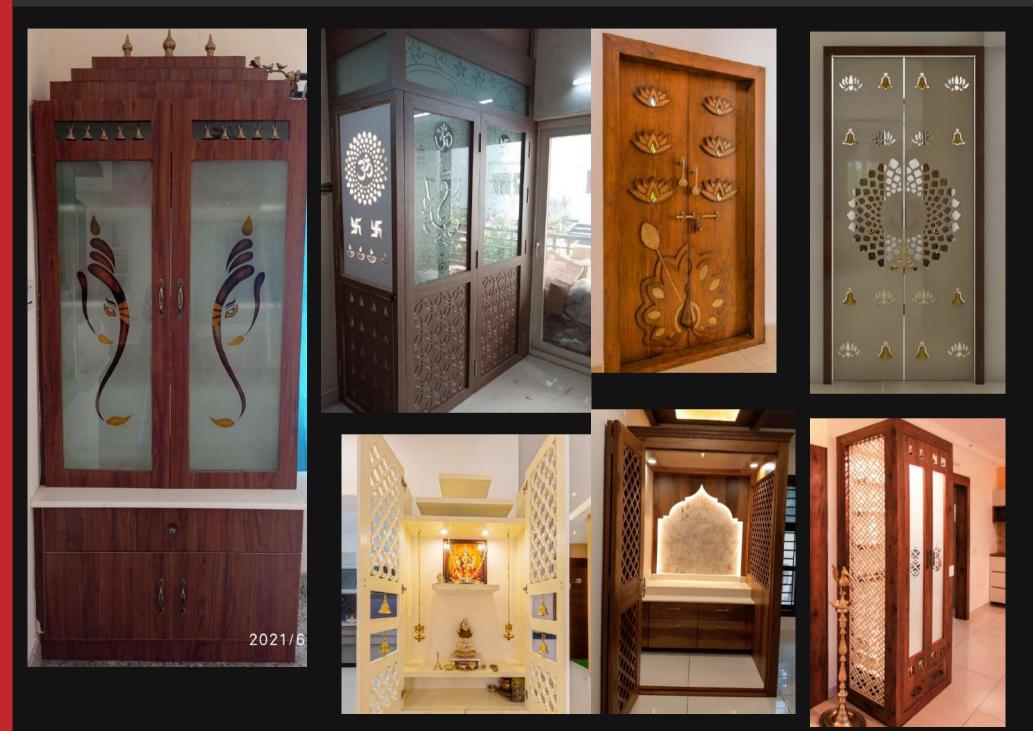

-



# RAILINGS STAIRCASE - (MODEST)



# **RAILINGS STAIRCASE –** (ORNATE)



#### **PARTITIONS – (ARTFUL)**



#### PARTITIONS - (MODEST)



#### PARTITIONS - (ORNATE)



### MAIN GATE – (ARTFUL)



100

#### MAIN GATE – (MODEST)















#### MAIN GATE – (ORNATE)



# OTS – (ARTFUL)













# OTS – (MODEST)



#### **TERRACE SAFETY DOOR**



#### TANK ROOM







#### CYLINDER SAFETY DOOR







#### OTS – (ORNATE)



#### SUMP COVERS



# MAIN DOOR

#### MAIN DOOR - (ARTFUL)



#### MAIN DOOR – (MODEST)



#### MAIN DOOR – (ORNATE)



## FALSE CIELING

#### FALSE CIELING - (BASIC)

























#### FALSE CIELING - (MODEST)





















#### FALSE CIELING - (ORNATE)



# POOJA ROOM DOOR

## POOJA ROOM DOOR – (ARTFUL)



#### POOJA ROOM DOOR – (MODEST)



#### POOJA ROOM DOOR – (ORNATE)



# PAINT PATTERN, TEXTURE PAINT EXTERIOR, POLISH FINISH

#### PAINT PATTERN – (ARTFUL)



### PAINT PATTERN – (MODEST)





### PAINT PATTERN – (ORNATE)



#### **EXTERIOR TEXTURE PAINT**



#### POLISH FINISH

#### **PU MATT**



#### POLYCOAT



#### **PU GLOSSY**



#### MELAMINE POLISH