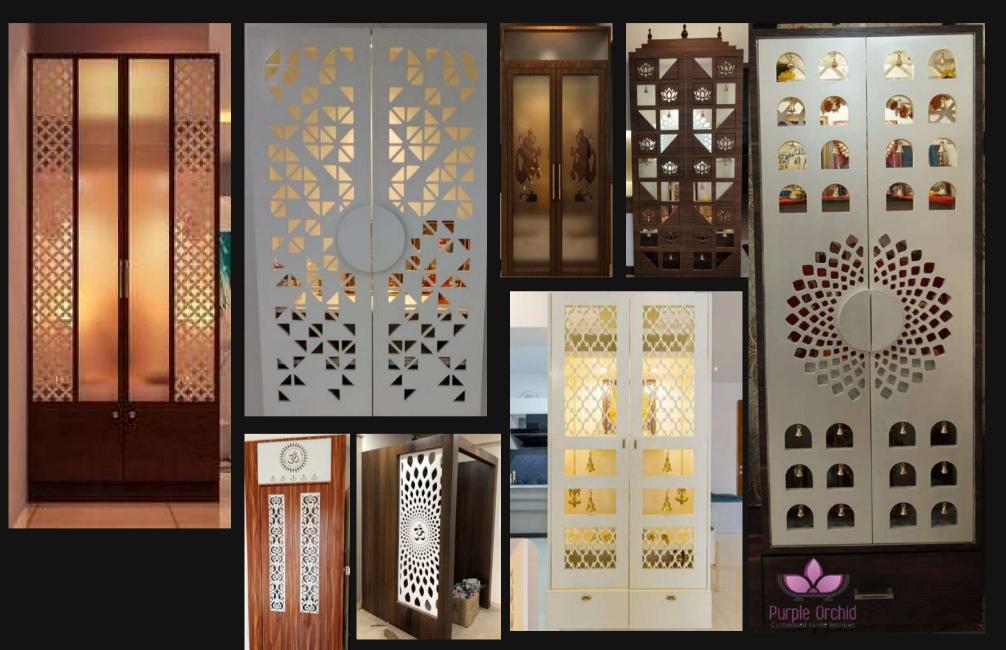

NGS STAIRCASE - (ARTFUL)













-



# RAILINGS STAIRCASE - (MODEST)



# **RAILINGS STAIRCASE –** (ORNATE)



#### **PARTITIONS – (ARTFUL)**



#### PARTITIONS - (MODEST)



#### PARTITIONS - (ORNATE)



### MAIN GATE – (ARTFUL)



100

#### MAIN GATE – (MODEST)















#### MAIN GATE – (ORNATE)



# OTS – (ARTFUL)













# OTS – (MODEST)



#### **TERRACE SAFETY DOOR**



#### TANK ROOM







#### CYLINDER SAFETY DOOR







#### OTS – (ORNATE)



#### SUMP COVERS



# MAIN DOOR

#### MAIN DOOR - (ARTFUL)



#### MAIN DOOR – (MODEST)



#### MAIN DOOR – (ORNATE)



## FALSE CIELING

#### FALSE CIELING - (BASIC)

























#### FALSE CIELING - (MODEST)





















#### FALSE CIELING - (ORNATE)



# POOJA ROOM DOOR

## POOJA ROOM DOOR – (ARTFUL)



#### POOJA ROOM DOOR – (MODEST)



#### POOJA ROOM DOOR – (ORNATE)



# PAINT PATTERN, TEXTURE PAINT EXTERIOR, POLISH FINISH

#### PAINT PATTERN – (ARTFUL)



### PAINT PATTERN – (MODEST)





### PAINT PATTERN – (ORNATE)



#### **EXTERIOR TEXTURE PAINT**



#### POLISH FINISH

#### **PU MATT**



#### POLYCOAT



#### **PU GLOSSY**



#### MELAMINE POLISH