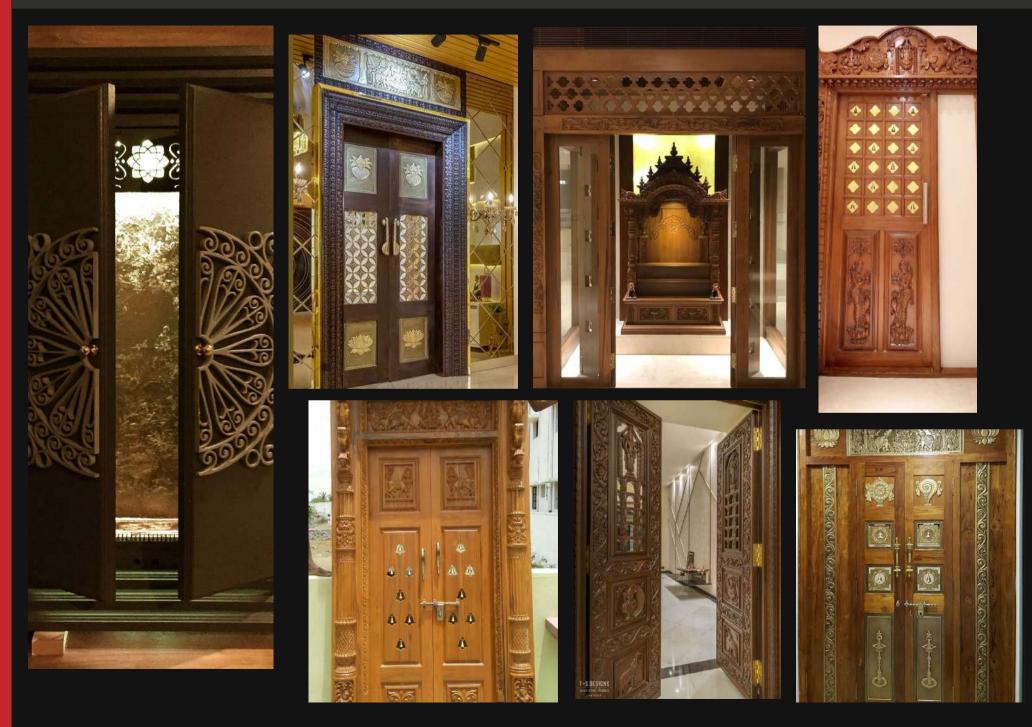

EST)



# **RAILINGS STAIRCASE –** (ORNATE)



#### **PARTITIONS – (ARTFUL)**



#### PARTITIONS - (MODEST)



#### PARTITIONS - (ORNATE)



### MAIN GATE – (ARTFUL)



100

#### MAIN GATE – (MODEST)















#### MAIN GATE – (ORNATE)



# OTS – (ARTFUL)













# OTS – (MODEST)



#### **TERRACE SAFETY DOOR**



#### TANK ROOM







#### CYLINDER SAFETY DOOR







#### OTS – (ORNATE)



#### SUMP COVERS



# MAIN DOOR

#### MAIN DOOR - (ARTFUL)



#### MAIN DOOR – (MODEST)



#### MAIN DOOR – (ORNATE)



## FALSE CIELING

#### FALSE CIELING - (BASIC)

























#### FALSE CIELING - (MODEST)





















#### FALSE CIELING - (ORNATE)



# POOJA ROOM DOOR

## POOJA ROOM DOOR – (ARTFUL)



#### POOJA ROOM DOOR – (MODEST)



#### POOJA ROOM DOOR – (ORNATE)



# PAINT PATTERN, TEXTURE PAINT EXTERIOR, POLISH FINISH

#### PAINT PATTERN – (ARTFUL)



### PAINT PATTERN – (MODEST)





### PAINT PATTERN – (ORNATE)



#### **EXTERIOR TEXTURE PAINT**



#### POLISH FINISH

#### **PU MATT**



#### POLYCOAT



#### **PU GLOSSY**



#### MELAMINE POLISH