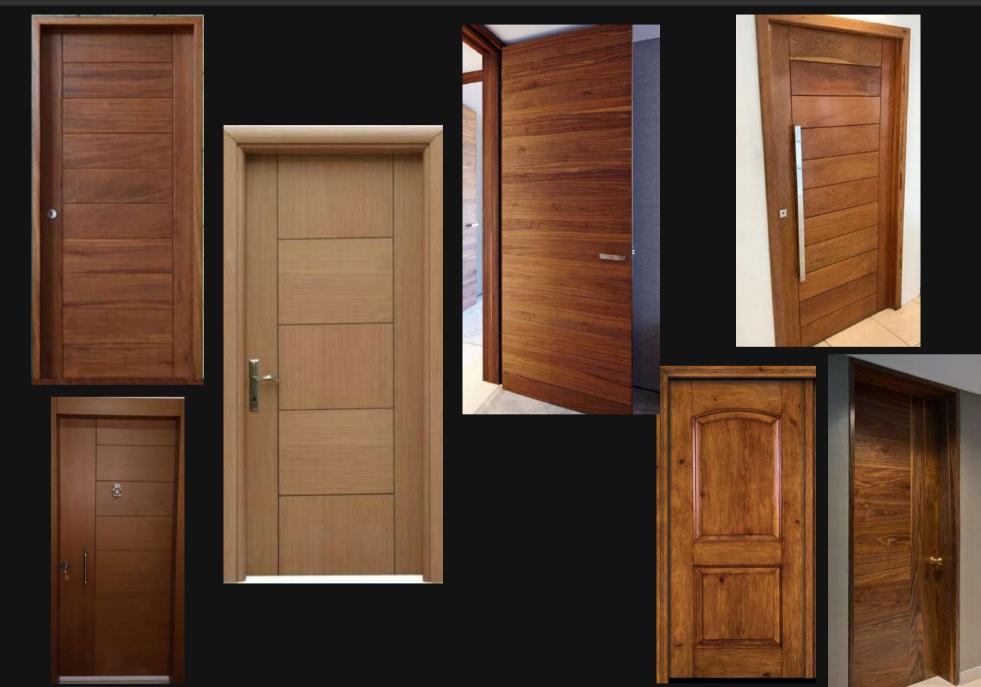

# MAIN DOOR

#### MAIN DOOR - (ARTFUL)

#### MAIN DOOR – (MODEST)

#### MAIN DOOR – (ORNATE)