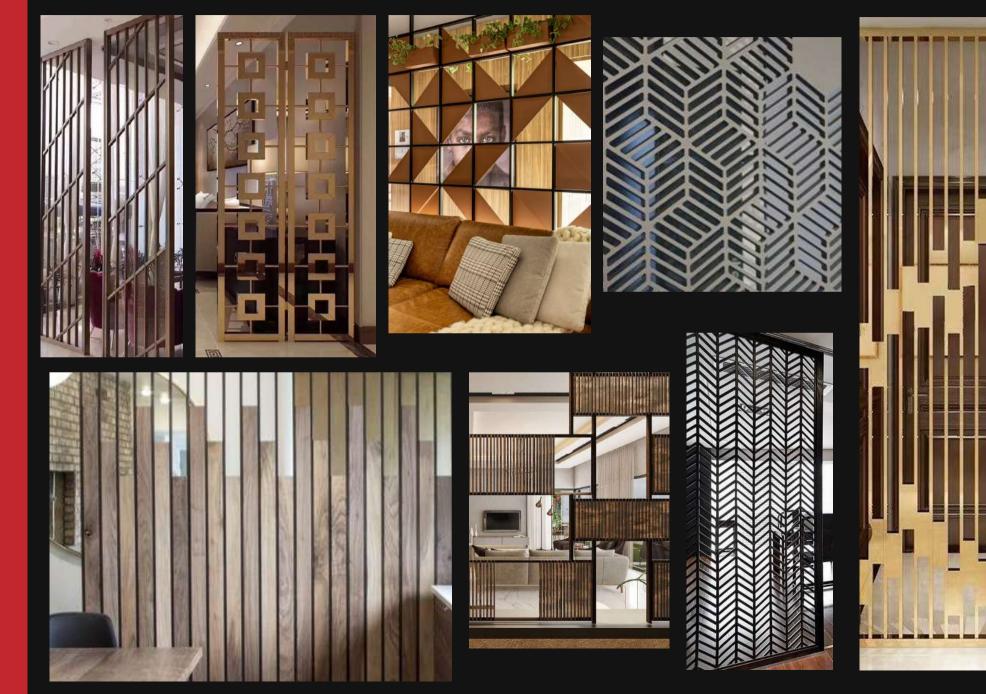

#### **PARTITIONS – (ARTFUL)**

#### PARTITIONS - (MODEST)

#### PARTITIONS - (ORNATE)