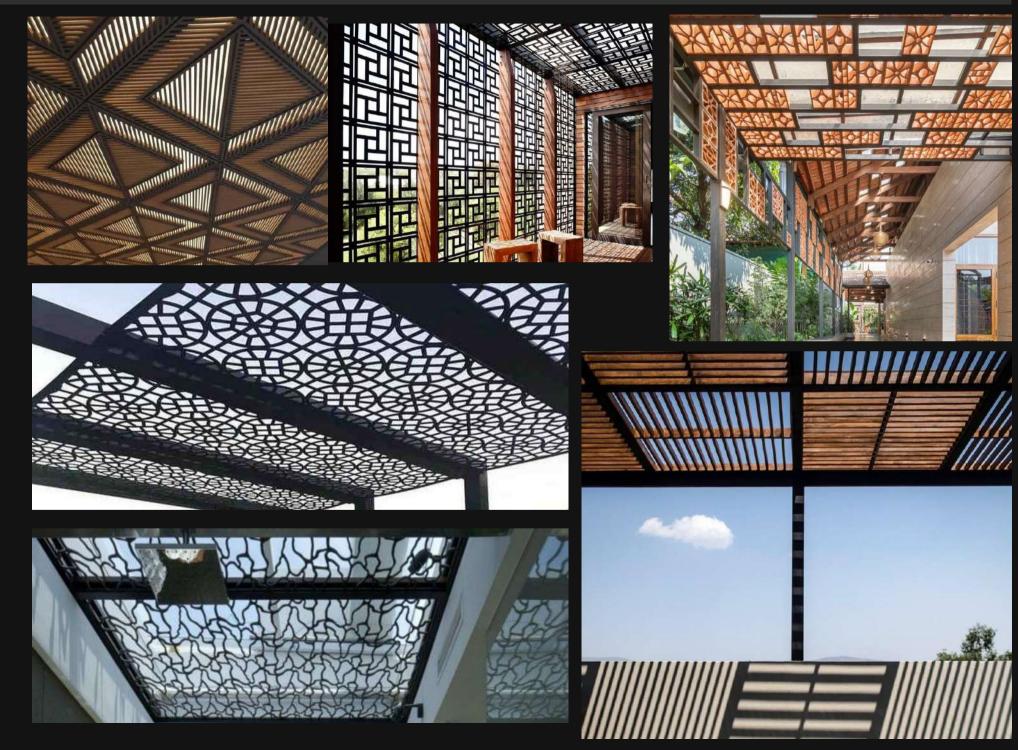

## FALSE CIELING

#### FALSE CIELING - (BASIC)

#### FALSE CIELING - (MODEST)

#### FALSE CIELING - (ORNATE)